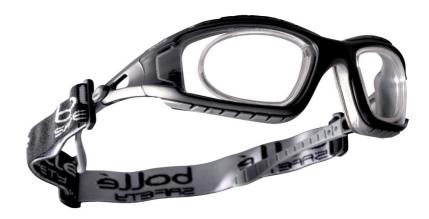

## **BOLLE TRACKER PRESCRIPTION** SPECTACLE KIT

- Provides the comfort of a safety spectacle with the fit and seal of a goggle
- Foam seal provides full brow and cheek protection
- Fully adjustable headband that can be easily removed
- Straight sports temples
- Optical Class 1 Platinum Anti-scratch/Anti-fog polycarbonate lenses
- Wrap around base curve 6
- Insert can be glazed to +4.00/-4.00●
- Insert can include single vision, bifocal or varifocal lenses
- Supplied c/w hard case, cleaning cloth and neck cord
  Approved to EN 166 1BT 34 CE (when worn with headband)
- •Subject to wearers specific prescription